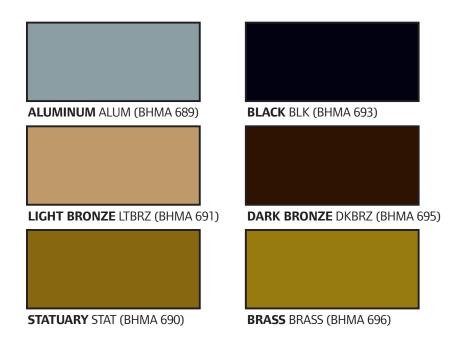

## Standard Powder Coated finishes

- 6 LCN standard finishes available with standard lead times (listed below)
- Over 150 custom finishes available to compliment your project
- Powder coat provides superior protection with a tough, highly durable, chip resistant finish
- Corrosion resistance certified to exceed 100 hours salt spray testing

LCN closers feature a state of the art metal finishing process that protect against the effects of weathering and is an environmentally friendly finishing process. The samples shown below are close approximations of standard LCN finishes. For technical reasons, components of some closer types are excluded from powder coating.